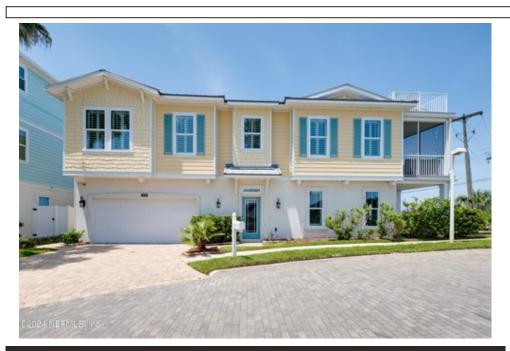

## 4541 Eden Bay Dr, Saint Augustine, FL 32084

- » Beds: 2 | Baths: 2 Full, 1 Half
- MLS #: 2047389 »
- Single Family | 1,932 ft<sup>2</sup> | Lot: 5,227 ft<sup>2</sup> »

©Properties Online, Inc. The above information including square footage is based on data received from the seller and/or from public sources. This information is deemed reliable but has not been independently verified and cannot be guaranteed. Prospective buyers are advised to verify information to their own satisfaction prior to purchase. Equal Housing Opportunity. Any Tradenames and Trademarks referred to within are the property of their respective trademark holders.